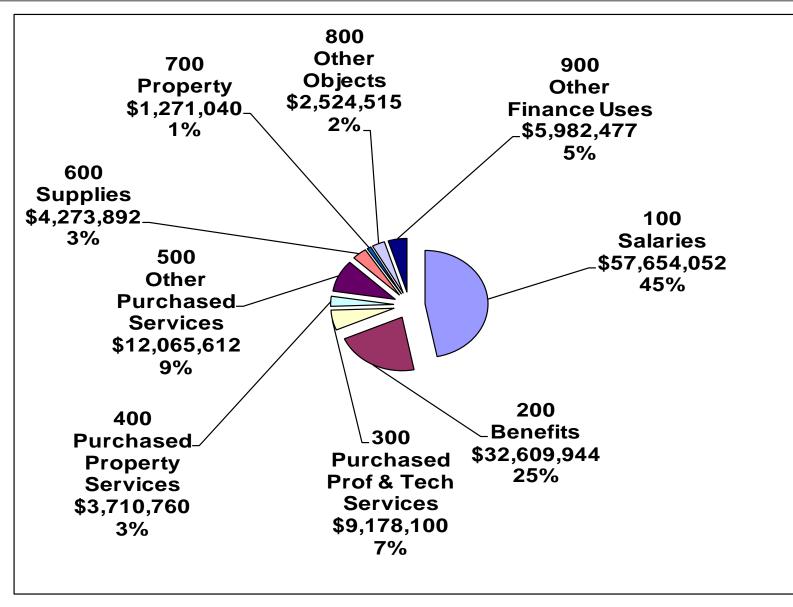

### **Expenditures and Variances**

|        |                                 | Α                | В                | С                | D              | Ε              |
|--------|---------------------------------|------------------|------------------|------------------|----------------|----------------|
|        |                                 | Budget           | Projection       | Prelim Budget    | Variance - \$  | Variance - %   |
|        | <u>Expenditure</u>              | <u>2015-2016</u> | <u>2015-2016</u> | <u>2016-2017</u> | <u>(C - B)</u> | <u>(D / B)</u> |
| 100    | Salaries                        | \$58,450,170     | \$55,957,401     | \$57,654,052     | \$1,696,651    | 3.0%           |
| 200    | Benefits                        | \$15,127,665     | \$15,249,489     | \$15,882,852     | \$633,363      | 4.2%           |
| 230    | PSERS Expenditures              | \$14,499,383     | \$14,235,357     | \$16,727,093     | \$2,491,736    | 17.5%          |
| 300    | Purchased Professional Services | \$7,268,964      | \$8,864,964      | \$9,178,100      | \$313,136      | 3.5%           |
| 400    | Purchased Property Services     | \$3,441,269      | \$3,496,269      | \$3,710,760      | \$214,491      | 6.1%           |
| 500    | Other Purchased Services        | \$11,787,387     | \$11,421,843     | \$12,065,612     | \$643,769      | 5.6%           |
| 600    | Supplies                        | \$4,377,174      | \$4,302,174      | \$4,273,892      | (\$28,282)     | -0.7%          |
| 700    | Equipment                       | \$1,279,915      | \$1,362,337      | \$1,271,040      | (\$91,297)     | -6.7%          |
| 800    | Other                           | \$117,316        | \$117,316        | \$116,165        | (\$1,151)      | -1.0%          |
| 832/91 | Debt Service                    | \$6,437,338      | \$6,437,338      | \$6,873,350      | \$436,012      | 6.8%           |
| 900    | Gen Fund Transfer to Other Fund | \$1,587,580      | \$1,587,580      | \$1,517,477      | (\$70,103)     | -4.4%          |
|        | Total Expenditures              | \$124,374,161    | \$123,032,068    | \$129,270,392    | \$6,238,324    | 5.1%           |