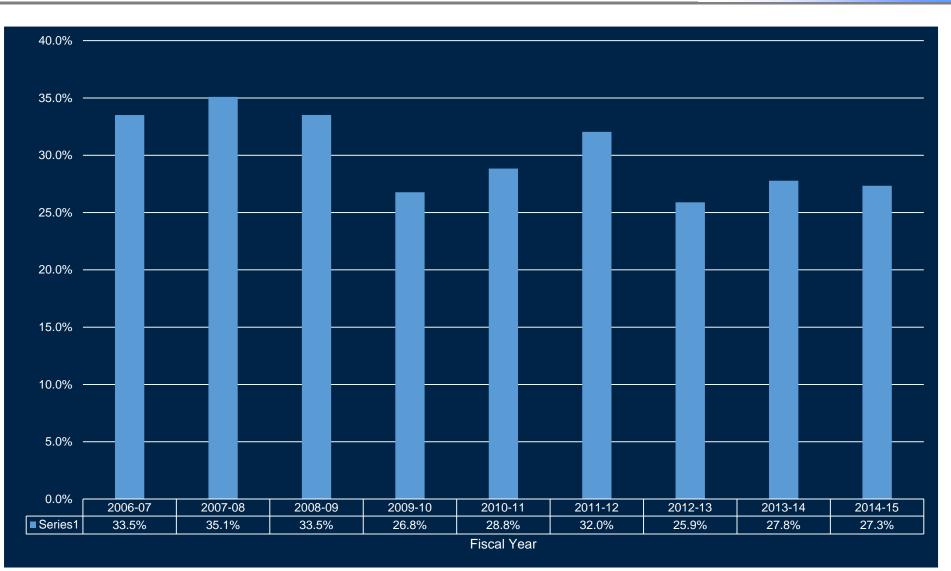

| В            |
|---|-------------------------------------------|--------------|
|   |                                           |              |
| 1 | 2015-16 Budget Commitment and Contingency | \$3,154,836  |
| 2 | Capital Projects                          | \$5,206,072  |
| 3 | Vested Employee Services                  | \$9,742,611  |
| 4 | PSERS Contingency                         | \$9,313,434  |
| 5 | Healthcare Contingency                    | \$4,300,000  |
| 6 | Assigned to: Athletic Fund Expenditures   | \$664,094    |
| 7 | Total                                     | \$32,381,047 |
|   |                                           |              |
|   |                                           |              |

### Fund Balance (% of Budget)



### **2016-17 Budgeted Total Expenditures**



#### 2016-17 Budgeted Total Expenditures by Object



#### 2016-17 Budgeted Salaries (100)



#### 2016-17 Budgeted Benefits (200)



# 2016-17 Budgeted Purchased Professional Srvcs (300) Draft



# 2016-17 Budgeted Purchased Property Srvcs (400) Draft



#### 2016-17 Budgeted Other Purchased Srvcs (500)



#### 2016-17 Budgeted Supplies (600)



Draft

#### 2016-17 Budgeted Equipment (700)



#### 2016-17 Budgeted Other Objects and Uses (800/900) Draft



\* Not Included in the Total Proposed Expenditure Amount of \$129,270,392

#### Financial Position with Approved Tax Increases Draft

|    |                                    | Α             | В             | С                   | D             | Ε                  |
|----|---------------