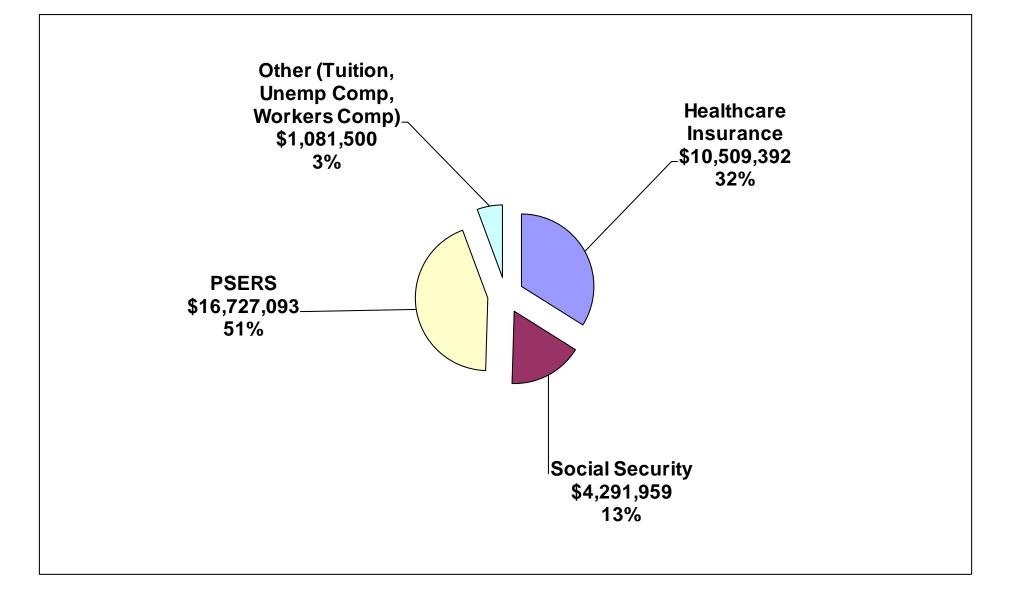

### **Expenditures and Variances**

|        |                                 | Α                | В                | С                | D              | Ε              |
|--------|---------------------------------|------------------|------------------|------------------|----------------|----------------|
|        |                                 | Budget           | Projection       | Prelim Budget    | Variance - \$  | Variance - %   |
|        | <u>Expenditure</u>              | <u>2015-2016</u> | <u>2015-2016</u> | <u>2016-2017</u> | <u>(C - B)</u> | <u>(D / B)</u> |
| 100    | Salaries                        | \$58,450,170     | \$55,957,401     | \$57,654,052     | \$1,696,651    | 3.0%           |
| 200    | Benefits                        | \$15,127,665     | \$15,249,489     | \$15,882,852     | \$633,363      | 4.2%           |
| 230    | PSERS Expenditures              | \$14,499,383     | \$14,235,357     | \$16,727,093     | \$2,491,736    | 17.5%          |
| 300    | Purchased Professional Services | \$7,268,964      | \$8,864,964      | \$9,178,100      | \$313,136      | 3.5%           |
| 400    | Purchased Property Services     | \$3,441,269      | \$3,496,269      | \$3,710,760      | \$214,491      | 6.1%           |
| 500    | Other Purchased Services        | \$11,787,387     | \$11,421,843     | \$12,065,612     | \$643,769      | 5.6%           |
| 600    | Supplies                        | \$4,377,174      | \$4,302,174      | \$4,273,892      | (\$28,282)     | -0.7%          |
| 700    | Equipment                       | \$1,279,915      | \$1,362,337      | \$1,271,040      | (\$91,297)     | -6.7%          |
| 800    | Other                           | \$117,316        | \$117,316        | \$116,165        | (\$1,151)      | -1.0%          |
| 832/91 | Debt Service                    | \$6,437,338      | \$6,437,338      | \$6,873,350      | \$436,012      | 6.8%           |
| 900    | Gen Fund Transfer to Other Fund | \$1,587,580      | \$1,587,580      | \$1,517,477      | (\$70,103)     | -4.4%          |
|        | Total Expenditures              | \$124,374,161    | \$123,032,068    | \$129,270,392    | \$6,238,324    | 5.1%           |

#### PSERS Impact on TESD Budget Draft

| <u>Fiscal Year</u> | *PSERS<br>Employer<br>Contribution Rate<br>(ECR) | TESD<br>Net Rate<br>(50% of ECR) | TESD<br>Net Projected<br>Budget<br>Impact |
|--------------------|--------------------------------------------------|----------------------------------|-------------------------------------------|
| 2015-2016          | 25.84%                                           | 12.92%                           | \$7.2 million                             |
| 2016-2017          | 30.03%                                           | 15.02%                           | \$8.4 million                             |
| 2017-2018          | 32.04%                                           | 16.02%                           | \$9.2 million                             |
| 2018-2019          | 33.27%                                           | 16.64%                           | \$9.6 million                             |
| 2019-2020          | 34.20%                                           | 17.10%                           | \$9.86 million                            |
| 2020-2021          | 33.51%                                           | 16.76%                           | \$9.66 million                            |