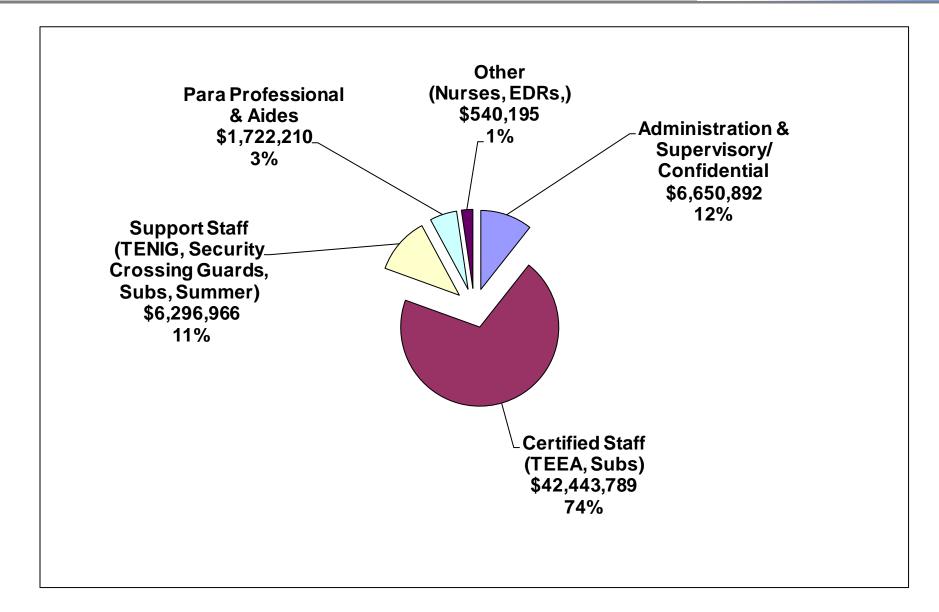

## **Expenditure Drivers**

|         | Expenditures                |                                                                                 |             |
|---------|-----------------------------|---------------------------------------------------------------------------------|-------------|
| Α       | В                           | C                                                                               | D           |
| 100/200 | Salaries/Benefits           | Teacher FTE's at 471.1                                                          | \$360,000   |
| 100/200 | Salaries/Benefits           | Salary increases per Collective Bargaining Agreements for TEEA and TENIG        | \$1,415,000 |
| 100/200 | Salaries/Benefits           | Professional Staff Retirements                                                  | (\$340,000  |
| 100/200 | Salaries/Benefits           | Salary increases Admin, Supervisor/Confidential, and Aides/Paras at 1.7%        | \$119,000   |
| 100/200 | Salaries/Benefits           | Substitute Teacher budget                                                       | \$108,000   |
| 100/200 | Salaries/Benefits           | Hire Full-Time Athletic Director                                                | \$129,000   |
| 200     | Benefits                    | Healthcare Costs Increased 5% for Medical, Rx and Dental                        | \$500,000   |
| 230     | PSERS                       | Employee Contribution Rate set by the State at 30.03% of Payroll (16.2% Increas | \$2,490,000 |
| 300/500 | Purch Prof Srvcs/Tuition    | Special Education Purchased Professional/Technical Svcs/Tuition                 | \$900,000   |
| 400     | Purchased Property Services | PECO Electricity Rate Increase                                                  | \$100,000   |
| 600     | Supplies                    | School building budget requests                                                 | \$18,000    |
| 832/912 | Debt Service                | Debt Payments based on schedule                                                 | \$436,000   |
|         |                             | Total                                                                           | \$6,235,00  |