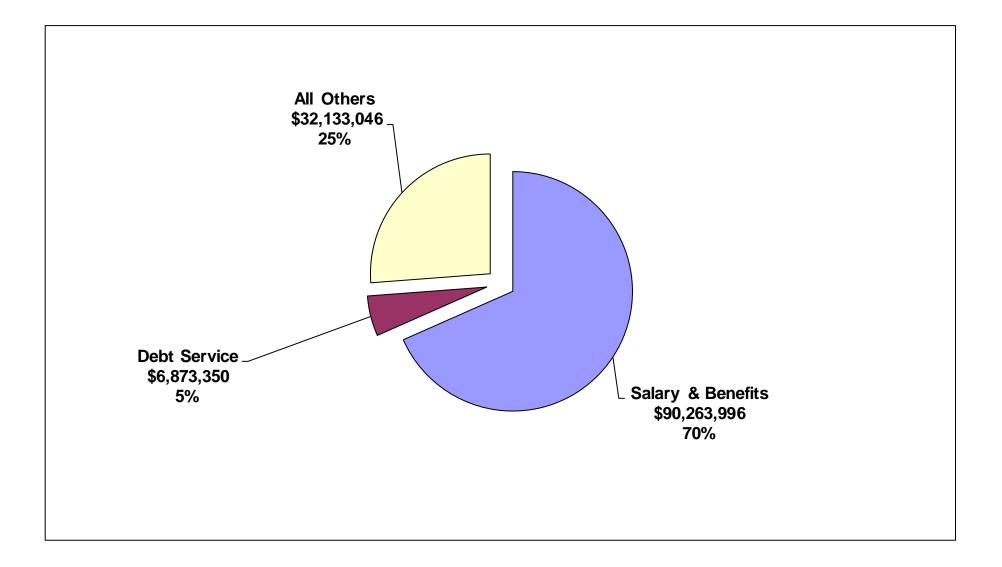

### **Expenditures and Variances**

|        |                                 | Α                | В                | С                | D              | Ε              |
|--------|---------------------------------|------------------|------------------|------------------|----------------|----------------|
|        |                                 | Budget           | Projection       | Prelim Budget    | Variance - \$  | Variance - %   |
|        | <u>Expenditure</u>              | <u>2015-2016</u> | <u>2015-2016</u> | <u>2016-2017</u> | <u>(C - B)</u> | <u>(D / B)</u> |
| 100    | Salaries                        | \$58,450,170     | \$55,957,401     | \$57,654,052     | \$1,696,651    | 3.0%           |
| 200    | Benefits                        | \$15,127,665     | \$15,249,489     | \$15,882,852     | \$633,363      | 4.2%           |
| 230    | PSERS Expenditures              | \$14,499,383     | \$14,235,357     | \$16,727,093     | \$2,491,736    | 17.5%          |
| 300    | Purchased Professional Services | \$7,268,964      | \$8,864,964      | \$9,178,100      | \$313,136      | 3.5%           |
| 400    | Purchased Property Services     | \$3,441,269      | \$3,496,269      | \$3,710,760      | \$214,491      | 6.1%           |
| 500    | Other Purchased Services        | \$11,787,387     | \$11,421,843     | \$12,065,612     | \$643,769      | 5.6%           |
| 600    | Supplies                        | \$4,377,174      | \$4,302,174      | \$4,273,892      | (\$28,282)     | -0.7%          |
| 700    | Equipment                       | \$1,279,915      | \$1,362,337      | \$1,271,040      | (\$91,297)     | -6.7%          |
| 800    | Other                           | \$117,316        | \$117,316        | \$116,165        | (\$1,151)      | -1.0%          |
| 832/91 | Debt Service                    | \$6,437,338      | \$6,437,338      | \$6,873,350      | \$436,012      | 6.8%           |
| 900    | Gen Fund Transfer to Other Fund | \$1,587,580      | \$1,587,580      | \$1,517,477      | (\$70,103)     | -4.4%          |
|        | Total Expenditures              | \$124,374,161    | \$123,032,068    | \$129,270,392    | \$6,238,324    | 5.1%           |