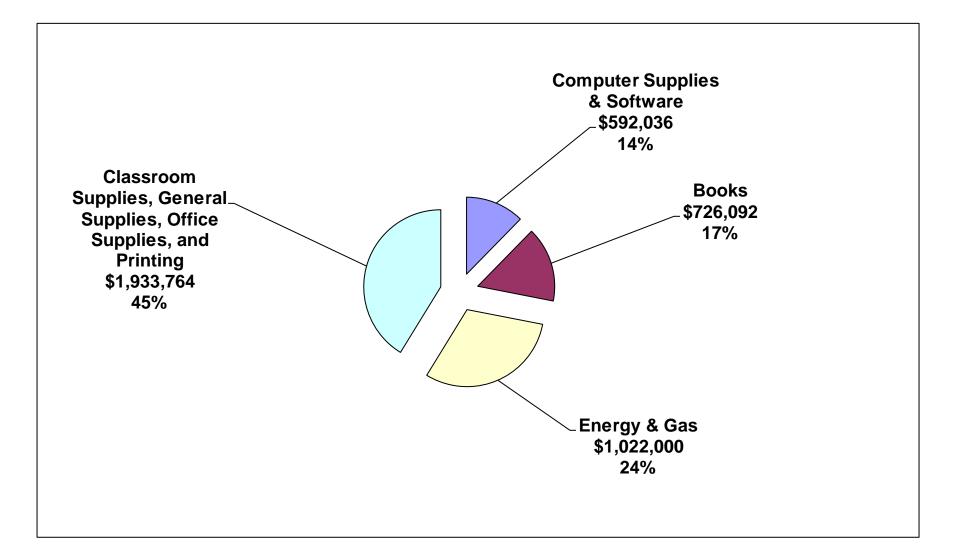

### **Expenditures and Variances**

|        |                                 | Α                | В                | С                | D              | Ε              |
|--------|---------------------------------|------------------|------------------|------------------|----------------|----------------|
|        |                                 | Budget           | Projection       | Prelim Budget    | Variance - \$  | Variance - %   |
|        | <u>Expenditure</u>              | <u>2015-2016</u> | <u>2015-2016</u> | <u>2016-2017</u> | <u>(C - B)</u> | <u>(D / B)</u> |
| 100    | Salaries                        | \$58,450,170     | \$55,957,401     | \$57,654,052     | \$1,696,651    | 3.0%           |
| 200    | Benefits                        | \$15,127,665     | \$15,249,489     | \$15,882,852     | \$633,363      | 4.2%           |
| 230    | PSERS Expenditures              | \$14,499,383     | \$14,235,357     | \$16,727,093     | \$2,491,736    | 17.5%          |
| 300    | Purchased Professional Services | \$7,268,964      | \$8,864,964      | \$9,178,100      | \$313,136      | 3.5%           |
| 400    | Purchased Property Services     | \$3,441,269      | \$3,496,269      | \$3,710,760      | \$214,491      | 6.1%           |
| 500    | Other Purchased Services        | \$11,787,387     | \$11,421,843     | \$12,065,612     | \$643,769      | 5.6%           |
| 600    | Supplies                        | \$4,377,174      | \$4,302,174      | \$4,273,892      | (\$28,282)     | -0.7%          |
| 700    | Equipment                       | \$1,279,915      | \$1,362,337      | \$1,271,040      | (\$91,297)     | -6.7%          |
| 800    | Other                           | \$117,316        | \$117,316        | \$116,165        | (\$1,151)      | -1.0%          |
| 832/91 | Debt Service                    | \$6,437,338      | \$6,437,338      | \$6,873,350      | \$436,012      | 6.8%           |
| 900    | Gen Fund Transfer to Other Fund | \$1,587,580      | \$1,587,580      | \$1,517,477      | (\$70,103)     | -4.4%          |
|        | Total Expenditures              | \$124,374,161    | \$123,032,068    | \$129,270,392    | \$6,238,324    | 5.1%           |