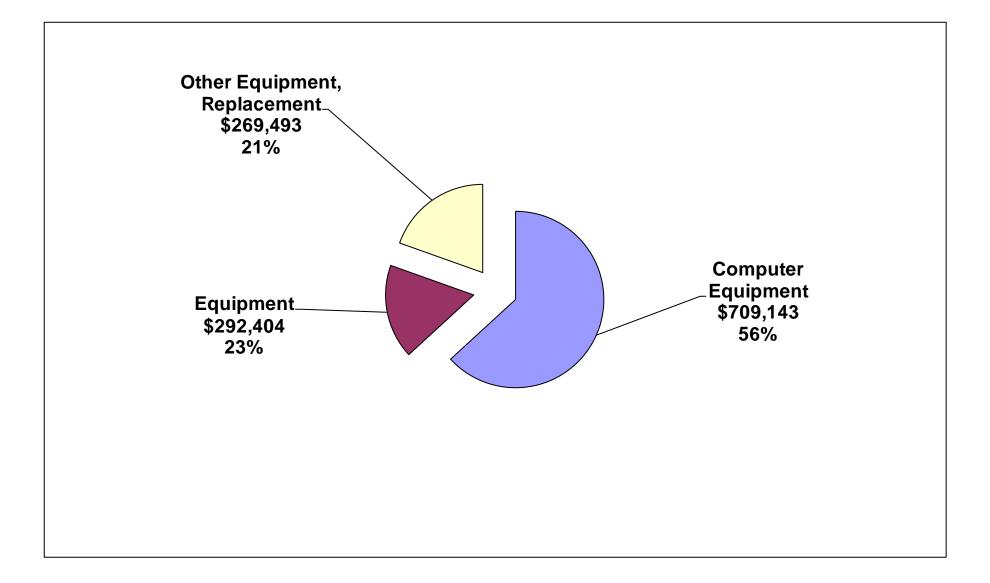

### **Expenditures and Variances**

|        |                                 | Α                | В                | С                | D              | Ε              |
|--------|---------------------------------|------------------|------------------|------------------|----------------|----------------|
|        |                                 | Budget           | Projection       | Prelim Budget    | Variance - \$  | Variance - %   |
|        | <u>Expenditure</u>              | <u>2015-2016</u> | <u>2015-2016</u> | <u>2016-2017</u> | <u>(C - B)</u> | <u>(D / B)</u> |
| 100    | Salaries                        | \$58,450,170     | \$55,957,401     | \$57,654,052     | \$1,696,651    | 3.0%           |
| 200    | Benefits                        | \$15,127,665     | \$15,249,489     | \$15,882,852     | \$633,363      | 4.2%           |
| 230    | PSERS Expenditures              | \$14,499,383     | \$14,235,357     | \$16,727,093     | \$2,491,736    | 17.5%          |
| 300    | Purchased Professional Services | \$7,268,964      | \$8,864,964      | \$9,178,100      | \$313,136      | 3.5%           |
| 400    | Purchased Property Services     | \$3,441,269      | \$3,496,269      | \$3,710,760      | \$214,491      | 6.1%           |
| 500    | Other Purchased Services        | \$11,787,387     | \$11,421,843     | \$12,065,612     | \$643,769      | 5.6%           |
| 600    | Supplies                        | \$4,377,174      | \$4,302,174      | \$4,273,892      | (\$28,282)     | -0.7%          |
| 700    | Equipment                       | \$1,279,915      | \$1,362,337      | \$1,271,040      | (\$91,297)     | -6.7%          |
| 800    | Other                           | \$117,316        | \$117,316        | \$116,165        | (\$1,151)      | -1.0%          |
| 832/91 | Debt Service                    | \$6,437,338      | \$6,437,338      | \$6,873,350      | \$436,012      | 6.8%           |
| 900    | Gen Fund Transfer to Other Fund | \$1,587,580      | \$1,587,580      | \$1,517,477      | (\$70,103)     | -4.4%          |
|        | Total Expenditures              | \$124,374,161    | \$123,032,068    | \$129,270,392    | \$6,238,324    | 5.1%           |