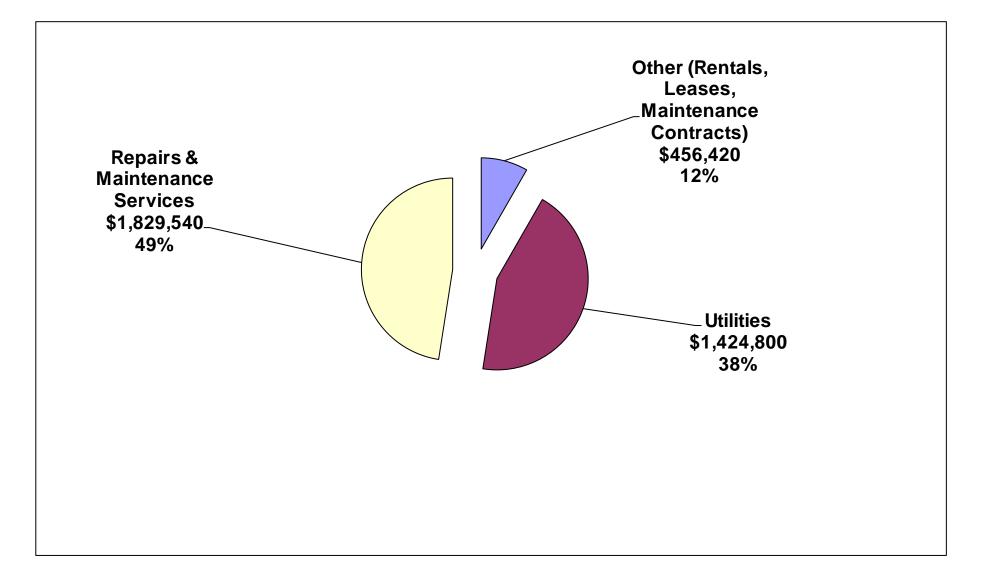

### **Expenditures and Variances**

|        |                                 | Α                | В                | С                | D              | Ε              |
|--------|---------------------------------|------------------|------------------|------------------|----------------|----------------|
|        |                                 | Budget           | Projection       | Prelim Budget    | Variance - \$  | Variance - %   |
|        | <u>Expenditure</u>              | <u>2015-2016</u> | <u>2015-2016</u> | <u>2016-2017</u> | <u>(C - B)</u> | <u>(D / B)</u> |
| 100    | Salaries                        | \$58,450,170     | \$55,957,401     | \$57,654,052     | \$1,696,651    | 3.0%           |
| 200    | Benefits                        | \$15,127,665     | \$15,249,489     | \$15,882,852     | \$633,363      | 4.2%           |
| 230    | PSERS Expenditures              | \$14,499,383     | \$14,235,357     | \$16,727,093     | \$2,491,736    | 17.5%          |
| 300    | Purchased Professional Services | \$7,268,964      | \$8,864,964      | \$9,178,100      | \$313,136      | 3.5%           |
| 400    | Purchased Property Services     | \$3,441,269      | \$3,496,269      | \$3,710,760      | \$214,491      | 6.1%           |
| 500    | Other Purchased Services        | \$11,787,387     | \$11,421,843     | \$12,065,612     | \$643,769      | 5.6%           |
| 600    | Supplies                        | \$4,377,174      | \$4,302,174      | \$4,273,892      | (\$28,282)     | -0.7%          |
| 700    | Equipment                       | \$1,279,915      | \$1,362,337      | \$1,271,040      | (\$91,297)     | -6.7%          |
| 800    | Other                           | \$117,316        | \$117,316        | \$116,165        | (\$1,151)      | -1.0%          |
| 832/91 | Debt Service                    | \$6,437,338      | \$6,437,338      | \$6,873,350      | \$436,012      | 6.8%           |
| 900    | Gen Fund Transfer to Other Fund | \$1,587,580      | \$1,587,580      | \$1,517,477      | (\$70,103)     | -4.4%          |
|        | Total Expenditures              | \$124,374,161    | \$123,032,068    | \$129,270,392    | \$6,238,324    | 5.1%           |