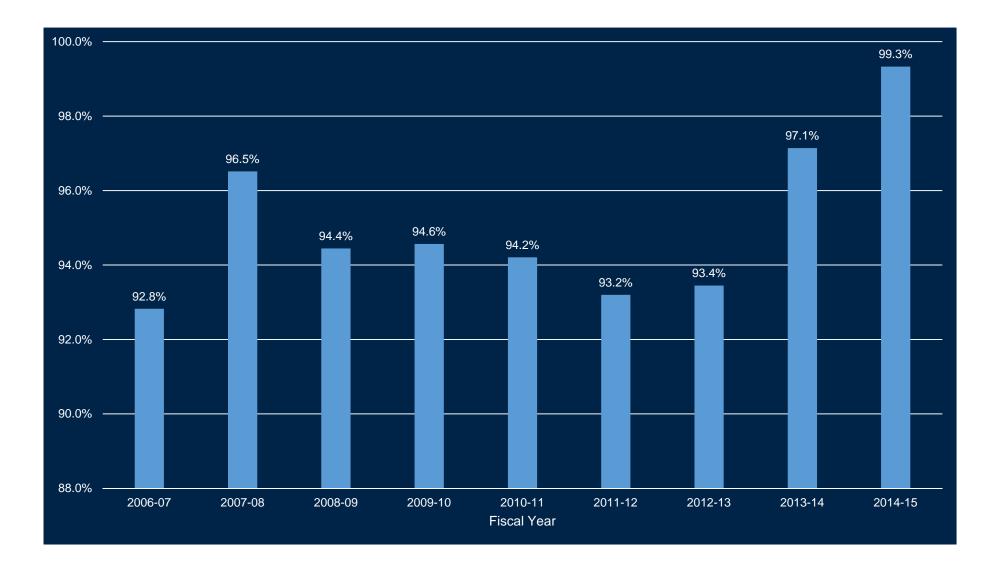

Supplies                    | School building budget requests                                                 | \$18,000    |
| 832/912 | Debt Service                | Debt Payments based on schedule                                                 | \$436,000   |
|         |                             | Total                                                                           | \$6,235,00  |

### Strategies to Close the Gap (Deficit Reduction) Draft

- 1. Reduce Expenditures
  - a. Spending Cuts and Savings Realized Before, During and After Budget
  - b. More Aggressive Assumptions
- 2. Produce Revenue
  - a. Increase Tax Rate
  - b. Increase Existing Fees
  - c. Implement New Fees
  - d. More Aggressive Assumptions
- 3. Spend Fund Balance

### Budgeted Expenditures Expended Draft



#### 2016-17 Budget Models with Various Tax Rates Draft

|    |                                    | Α                  | В               | С              | D             | Е             |
|----|------------------------------------|--------------------|-----------------|----------------|---------------|---------------|
|    |                                    | Act 1 & Exceptions |                 |                | Act 1 Index   | No New        |
|    | Revenues                           | 4.3% Tax Rate      | 3.875% Tax Rate | 3.35% Tax Rate | 2.4% Tax Rate | Tax Revenue   |
| 1  | Total Revenue from Local Sources   | \$107,943,507      | \$107,468,426   | \$106,993,346  | \$106,049,098 | \$103,656,496 |
| 2  | Revenue from State Sources         | \$12,090,861       | \$12,090,861