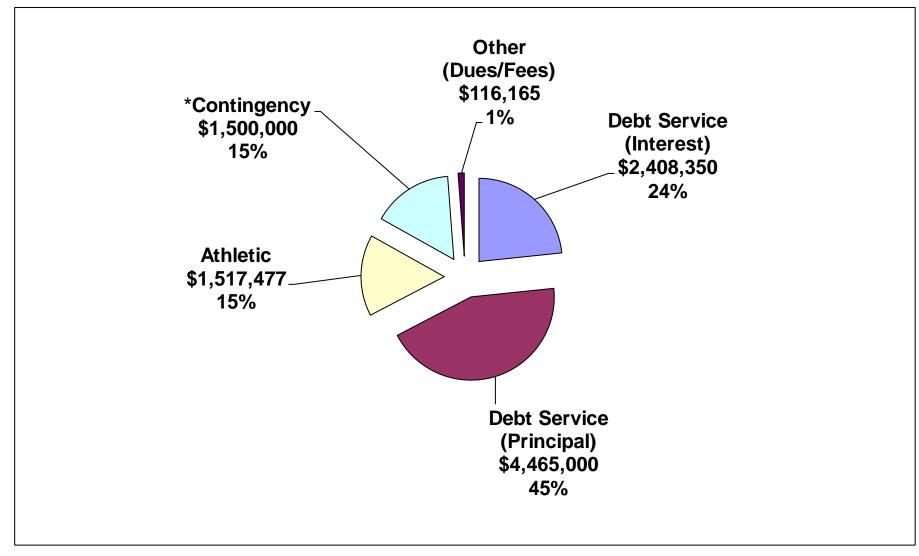

### **Expenditures and Variances**

|        |                                 | Α                | В                | С                | D              | Ε              |
|--------|---------------------------------|------------------|------------------|------------------|----------------|----------------|
|        |                                 | Budget           | Projection       | Prelim Budget    | Variance - \$  | Variance - %   |
|        | <u>Expenditure</u>              | <u>2015-2016</u> | <u>2015-2016</u> | <u>2016-2017</u> | <u>(C - B)</u> | <u>(D / B)</u> |
| 100    | Salaries                        | \$58,450,170     | \$55,957,401     | \$57,654,052     | \$1,696,651    | 3.0%           |
| 200    | Benefits                        | \$15,127,665     | \$15,249,489     | \$15,882,852     | \$633,363      | 4.2%           |
| 230    | PSERS Expenditures              | \$14,499,383     | \$14,235,357     | \$16,727,093     | \$2,491,736    | 17.5%          |
| 300    | Purchased Professional Services | \$7,268,964      | \$8,864,964      | \$9,178,100      | \$313,136      | 3.5%           |
| 400    | Purchased Property Services     | \$3,441,269      | \$3,496,269      | \$3,710,760      | \$214,491      | 6.1%           |
| 500    | Other Purchased Services        | \$11,787,387     | \$11,421,843     | \$12,065,612     | \$643,769      | 5.6%           |
| 600    | Supplies                        | \$4,377,174      | \$4,302,174      | \$4,273,892      | (\$28,282)     | -0.7%          |
| 700    | Equipment                       | \$1,279,915      | \$1,362,337      | \$1,271,040      | (\$91,297)     | -6.7%          |
| 800    | Other                           | \$117,316        | \$117,316        | \$116,165        | (\$1,151)      | -1.0%          |
| 832/91 | Debt Service                    | \$6,437,338      | \$6,437,338      | \$6,873,350      | \$436,012      | 6.8%           |
| 900    | Gen Fund Transfer to Other Fund | \$1,587,580      | \$1,587,580      | \$1,517,477      | (\$70,103)     | -4.4%          |
|        | Total Expenditures              | \$124,374,161    | \$123,032,068    | \$129,270,392    | \$6,238,324    | 5.1%           |