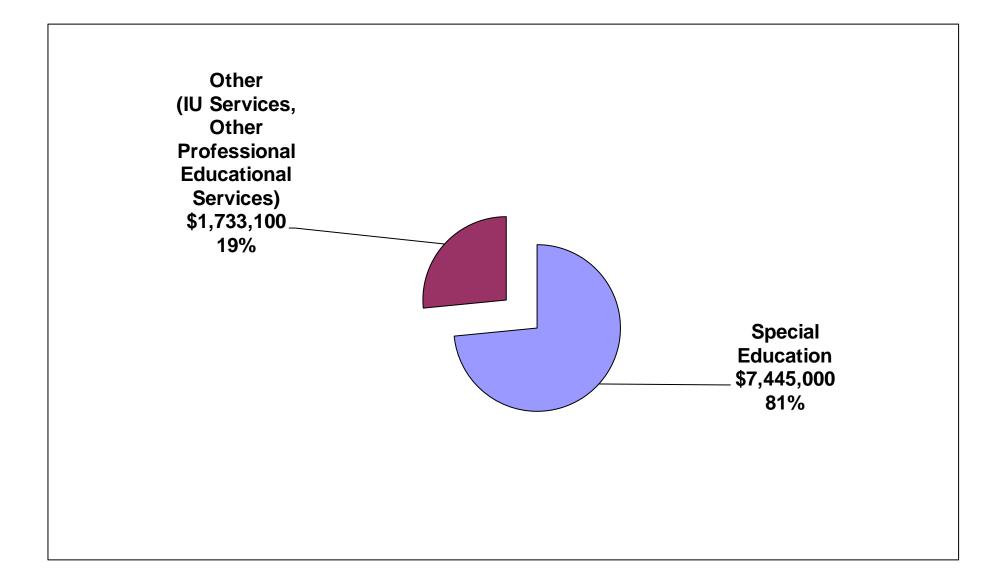

|   | Estimated Eligible Referendum Exceptions for 2016-17 |           |  |  |  |  |
|---|------------------------------------------------------|-----------|--|--|--|--|
|   |                                                      |           |  |  |  |  |
| 1 | *Employer Retirement Contributions                   | \$962,839 |  |  |  |  |
| 2 | **Special Education Expenditures                     | \$931,570 |  |  |  |  |
|   |                                                      |           |  |  |  |  |

|   | Estimated Eligible Referendum Exceptions for 2016-17 |           |  |  |  |  |
|---|------------------------------------------------------|-----------|--|--|--|--|
|   |                                                      |           |  |  |  |  |
| 1 | *Employer Retirement Contributions                   | \$962,839 |  |  |  |  |
| 2 | **Special Education Expenditures                     | \$931,570 |  |  |  |  |