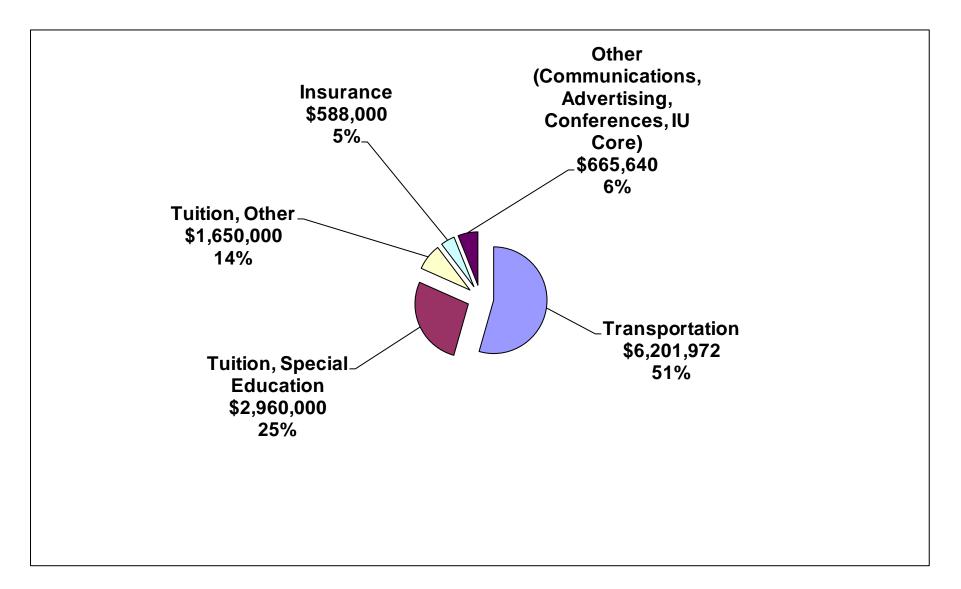

### **Expenditures and Variances**

|        |                                 | Α                | В                | С                | D              | Ε              |
|--------|---------------------------------|------------------|------------------|------------------|----------------|----------------|
|        |                                 | Budget           | Projection       | Prelim Budget    | Variance - \$  | Variance - %   |
|        | <u>Expenditure</u>              | <u>2015-2016</u> | <u>2015-2016</u> | <u>2016-2017</u> | <u>(C - B)</u> | <u>(D / B)</u> |
| 100    | Salaries                        | \$58,450,170     | \$55,957,401     | \$57,654,052     | \$1,696,651    | 3.0%           |
| 200    | Benefits                        | \$15,127,665     | \$15,249,489     | \$15,882,852     | \$633,363      | 4.2%           |
| 230    | PSERS Expenditures              | \$14,499,383     | \$14,235,357     | \$16,727,093     | \$2,491,736    | 17.5%          |
| 300    | Purchased Professional Services | \$7,268,964      | \$8,864,964      | \$9,178,100      | \$313,136      | 3.5%           |
| 400    | Purchased Property Services     | \$3,441,269      | \$3,496,269      | \$3,710,760      | \$214,491      | 6.1%           |
| 500    | Other Purchased Services        | \$11,787,387     | \$11,421,843     | \$12,065,612     | \$643,769      | 5.6%           |
| 600    | Supplies                        | \$4,377,174      | \$4,302,174      | \$4,273,892      | (\$28,282)     | -0.7%          |
| 700    | Equipment                       | \$1,279,915      | \$1,362,337      | \$1,271,040      | (\$91,297)     | -6.7%          |
| 800    | Other                           | \$117,316        | \$117,316        | \$116,165        | (\$1,151)      | -1.0%          |
| 832/91 | Debt Service                    | \$6,437,338      | \$6,437,338      | \$6,873,350      | \$436,012      | 6.8%           |
| 900    | Gen Fund Transfer to Other Fund | \$1,587,580      | \$1,587,580      | \$1,517,477      | (\$70,103)     | -4.4%          |
|        | Total Expenditures              | \$124,374,161    | \$123,032,068    | \$129,270,392    | \$6,238,324    | 5.1%           |